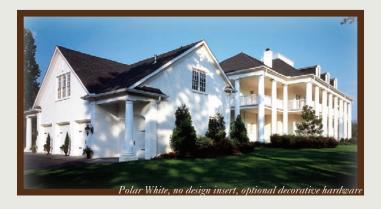

nserts



## BEVELED ACRYLIC INSERTS

COLONIAL 2 PIECE RANCH INSERT



SATURN INSERT

HORIZON INSERT

IRIS INSERT



www.windsordoor.com

AUTHORIZED WINDSOR REPUBLIC DEALER

COLONIAL 4 PIECE RANCH INSERT

Printed 9/06



Sandstone, no design insert, optional decorative hardware

# STEEL CARRIAGE DOOR ODEL 755 CLASSIC ELEGANCE



The Windsor Republic Model 755 carriage door combines enduring beauty with strong-as-steel construction. Borrowing from the classic design of yesterday's carriage house doors, the Saddle Creek Collection makes a timeless statement. Each carriage door features a deep embossed woodgrain texture in your choice of three colors. The Model 755 offers an affordable alternative to homeowners that want their home to make a lasting impression.

## WR WINDSOR REPUBLIC DOORS



The attention we pay to the details ensures you will be pleased with your decision. Every Windsor Republic door incorporates the most current safety features and is built to operate virtually maintenance-free for years to come. The Model 755 is constructed of 2" thick, 24 gauge steel sections, with an option for laid-inplace polystyrene insulation, and is available with optional decorative hardware and a variety of decorative window options.





<u>Almond, Cascade design inser</u>





#### STURDY TOG-L-LOC<sup>TM</sup> FASTENING SYSTEM Stronger than rivets, ensuring leak-proof, rustproof joints.



### SMOOTH OPERATING Nylon Rollers

Galvanized steel hinges and quiet nylon rollers are built for a lifetime of use.



## STRONG BY DESIGN

Galvanized steel end and center stiles add superi