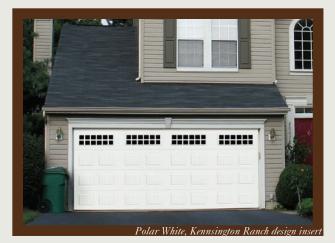

# Standard Panel Design Inserts



## BEVELED ACRYLIC INSERTS

COLONIAL 2 PIECE RANCH INSERT



SATURN INSERT

HORIZON INSERT

IRIS INSERT



www.windsordoor.com

AUTHORIZED WINDSOR REPUBLIC DEALER

COLONIAL 4 PIECE RANCH INSERT

Printed 9/06



Sandstone, no design insert, optional decorative hardware

# STEEL CARRIAGE DOOR ODEL 755 CLASSIC ELEGANCE



The Windsor Republic Model 755 carriage door combines enduring beauty with strong-as-steel construction. Borrowing from the classic design of yesterday's carriage house doors, the Saddle Creek Collection makes a timeless statement. Each carriage door features a deep embossed woodgrain texture in your choice of three colors. The Model 755 offers an affordable alternative to homeowners that want their home to make a lasting impression.

## WR WINDSOR REPUBLIC DOORS



The attention we pay to the details ensures you will be pleased with your decision. Every Windsor Republic door incorporates the most current safety features and is built to operate virtually maintenance-free for years to come. The Model 755 is constructed of 2" thick, 24 gauge steel sections, with an option for laid-inplace