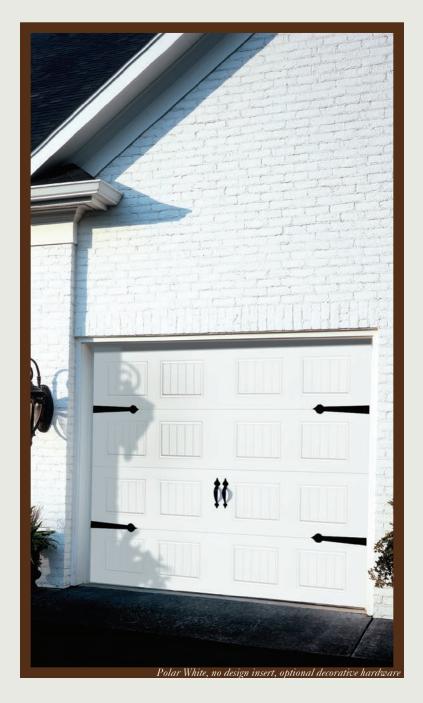

Printed 9/06

Sandstone, no design insert, optional decorative hardware

The classic design of the Model 755 will compliment any architectural style. And, our deep embossed woodgrain design provides maximum curb appeal.

PANEL DESIGN