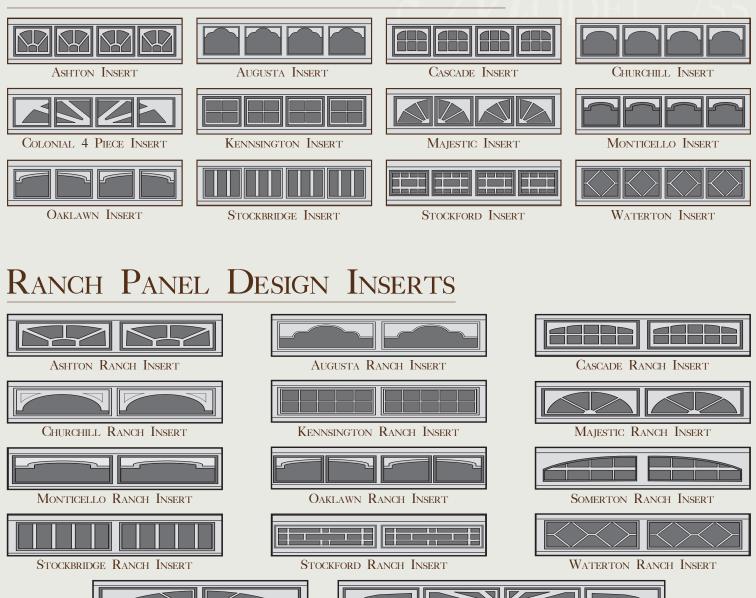

# Standard Panel Design Inserts



## BEVELED ACRYLIC INSERTS

COLONIAL 2 PIECE RANCH INSERT



SATURN INSERT

HORIZON INSERT

IRIS INSERT



www.windsordoor.com

AUTHORIZED WINDSOR REPUBLIC DEALER

COLONIAL 4 PIECE RANCH INSERT

Printed 9/06



Sandstone, no design insert, optional decorative hardware

# STEEL CARRIAGE DOOR ODEL 755 CLASSIC ELEGANCE



The Windsor Republic Model 755 carriage door combines enduring beauty with strong-as-steel construction. Borrowing from the classic design of yesterday's carriage house doors, the Saddle Creek Collection makes a timeless statement. Each carriage door features a deep embossed woodgrain texture in your choice of three colors. The Model 755 offers an affordable alternative to homeowners that want their home to make a lasting impression.

## WR WINDSOR REPUBLIC DOORS



The at