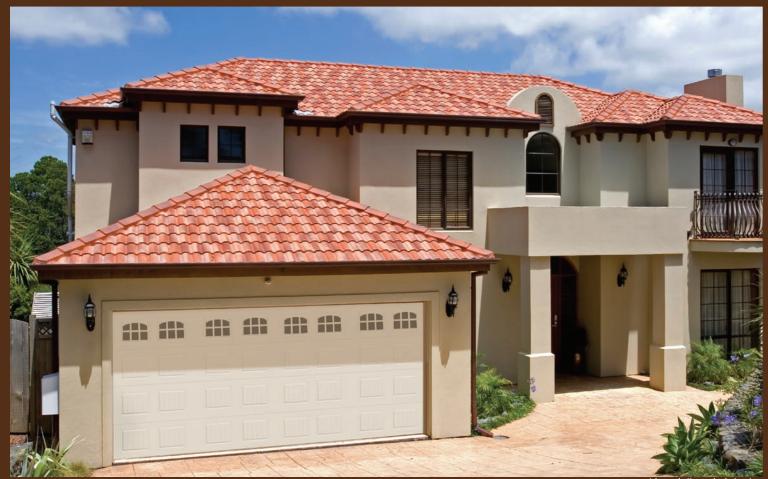

the classic design of yesterday's carriage house doors, the Saddle Creek Collection makes a timeless statement. Each carriage door features a deep embossed woodgrain texture in your choice of three colors. The Model 755 offers an affordable alternative to homeowners that want their home to make a lasting impression.

## WR WINDSOR REPUBLIC DOORS



The attention we pay to the details ensures you will be pleased with your decision. Every Windsor Republic door incorporates the most current safety features and is built to operate virtually maintenance-free for years to come. The Model 755 is constructed of 2" thick, 24 gauge steel sections, with an option for laid-inplace polystyrene insulation, and is available with optional decorative hardware and a variety of decorative window options.





<u>Almond, Cascade design inser</u>





#### STURDY TOG-L-LOC<sup>TM</sup> FASTENING SYSTEM Stronger than rivets, ensuring leak-proof, rustproof joints.



### SMOOTH OPERATING Nylon Rollers

Galvanized steel hinges and quiet nylon rollers are built for a lifetime of use.



## STRONG BY DESIGN

Galvanized steel end and center stiles add superior strength to the entire door.





BEAT THE HEAT.

<u>AND THE COLD.</u> The Model 755 features an optional full thickness of laid-in-place polystyrene insulation.

The classic design of the Model 755 will compliment any architectural style. And, our deep embossed woodgrain design provides maximum curb appeal.





PANEL DESIGN