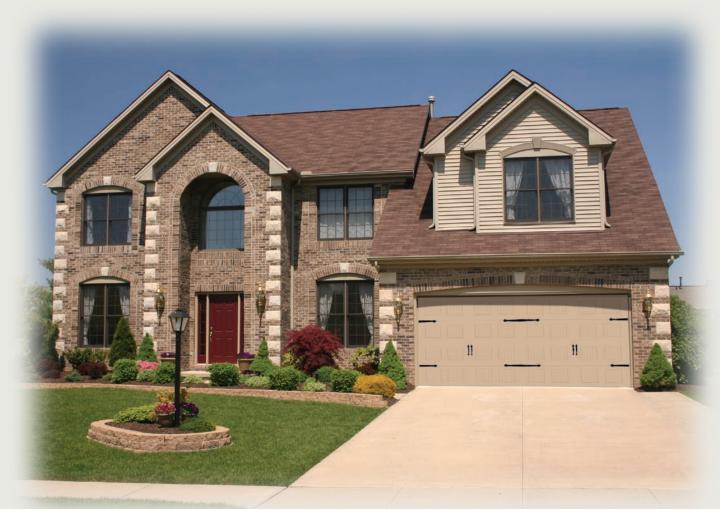

# STEEL CARRIAGE DOOR ODEL 755 CLASSIC ELEGANCE

The Windsor Republic Model 755 carriage door combines enduring beauty with strong-as-steel construction. Borrowing from the classic design of yesterday's carriage house doors, the Saddle Creek Collection makes a timeless statement. Each carriage door features a deep embossed woodgrain texture in your choice of three colors. The Model 755 offers an affordable alternative to homeowners that want their home to make a lasting impression.

## WR WINDSOR REPUBLIC DOORS

The attention we pay to the details ensures you will be pleased with your decision. Every Windsor Republic door incorporates the most current safety features and is built to operate virtually maintenance-free for years to come. The Model 755 is constructed of 2" thick, 24 gauge steel sections, with an option for laid-inplace polystyrene insulation, and is available with optional decorative hardware and a variety of decorative window options.

The classic design of the Model 755 will compliment any architectural style. And, our deep embossed woodgrain design provides maximum curb appeal.

PANEL DESIGN