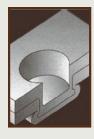

#### STURDY TOG-L-LOC<sup>TM</sup> FASTENING SYSTEM Stronger than rivets, ensuring leak-proof, rustproof joints.