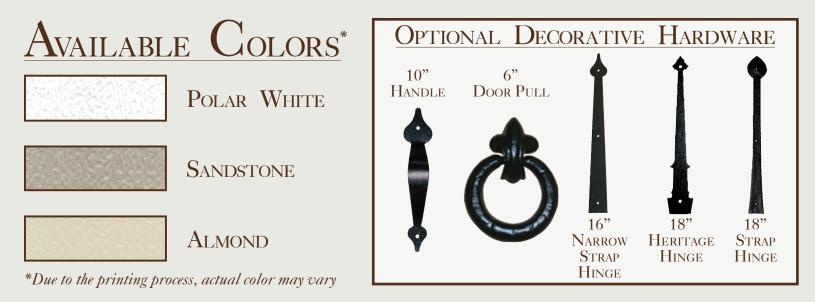

## WR WINDSOR REPUBLIC DOORS

The attention we pay to the details ensures you will be pleased with your decision. Every Windsor Republic door incorporates the most current safety features and is built to operate virtually maintenance-free for years to come. The Model 755 is constructed of 2" thick, 24 gauge steel sections, with an option for laid-inplace polystyrene insulation, and is available with optional decorative hardware and a variety of decorative window options.